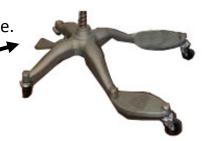

## PGM Large Women Plus Size Full Body Dress Form Assembly Guide (612L)

Step 2: Insert the Inner Pole (Bottom downward) into the hole of the base until it makes contact with the foot pedal. Use the provided "Allen Wrench" to tighten the small bolt on the side of the base once done.