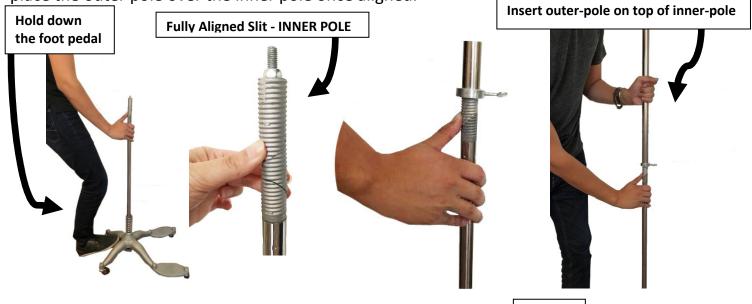

**Test:** Step on foot pedal, you should feel some

resistance. (The Pole should not move)

**Step 3:** Insert the spring over the Inner Pole until it is sitting on the base.

Step 4: Hold down the foot pedal while you use one hand to manually align the "slits" on the top of the inner pole. As you continue to hold down the foot pedal use your other hand to

place the outer pole over the inner pole once aligned.

**Finished** 

**Step 5:** Insert waterfall piece in rear outer pole slot.

**Step 7:** Hand tighten pendant into the dress form neck along with topper.