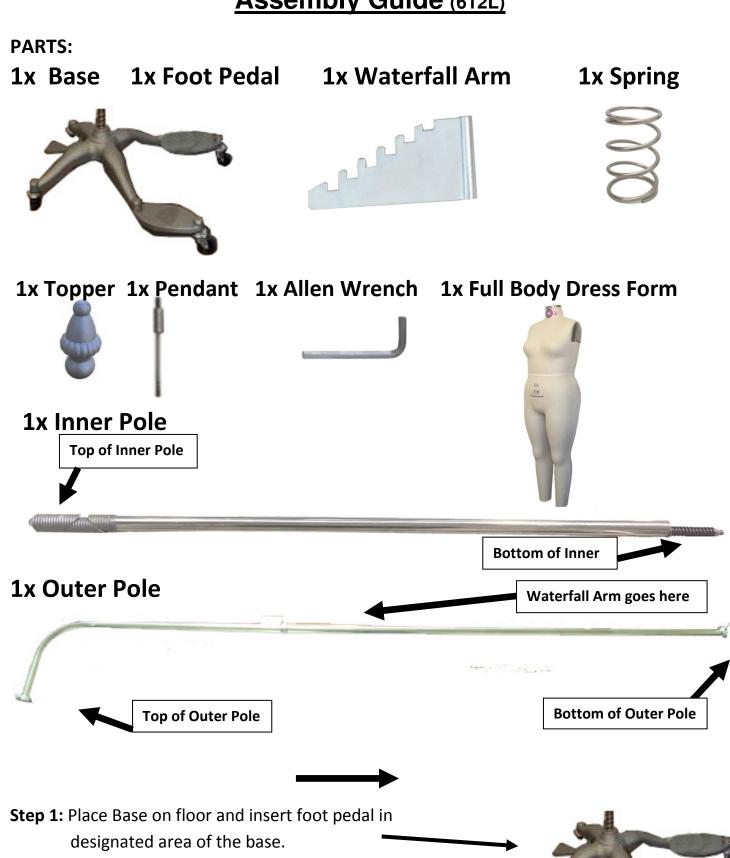

## PGM Large Women Plus Size Full Body Dress Form Assembly Guide (612L)

Step 2: Insert the Inner Pole (Bottom downward) into the hole of the base until it makes contact with the foot pedal. Use the provided "Allen Wrench" to tighten the small bolt on the side of the base once done.

**Test:** Step on foot pedal, you should feel some

resistance. (The Pole should not move)

**Step 3:** Insert the spring over the Inner Pole until it is sitting on the base.

Step 4: Hold down the foot pedal while you use one hand to manually align the "slits" on the top of the inner pole. As you continue to hold down the foot pedal use your other hand to

place the outer pole over the inner pole once aligned.

**Finished** 

**Step 5:** Insert waterfall piece in rear outer pole slot.

**Step 7:** Hand tighten pendant into the dress form neck along with topper.

Step 8: Hang your dress form on the stretcher and tighten to hold form in place and your done!

> Questions? Need Help? Call us! 1-888-818-1991 - Toll Free www.pgmdressform.com